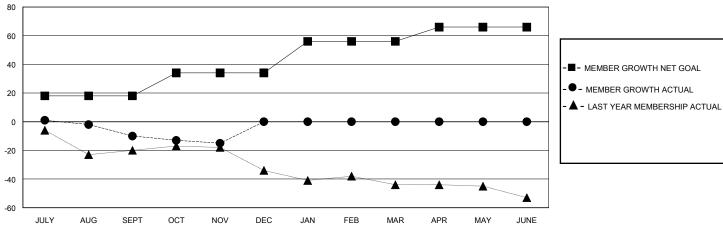

## GOALS AND ACTUAL MEMBERS CUMULATIVE

| DROPPED CLUBS: 0 |    | 12 CLUBS OF 37 ADDED 1 OR MORE<br>NEW MEMBERS | GENDER DISTRIBUTION  MALE 798 (68.67%) |              |   |
|------------------|----|-----------------------------------------------|----------------------------------------|--------------|---|
| DROPPED MEMBERS  |    |                                               | FEMALE                                 | 363 (31.24%) |   |
| DECEASED         | 7  | CLICK HERE FOR CUMULATIVE                     | TOTAL FAMILY UNIT MEMBERS              |              | 0 |
| CLUB CANCELLED   | 0  | MEMBERSHIP DATA                               | FAMILY MEMBERS PAYING HALF             |              | 0 |
| OTHER            | 25 |                                               |                                        |              | 0 |
| TOTAL            | 32 |                                               |                                        |              |   |